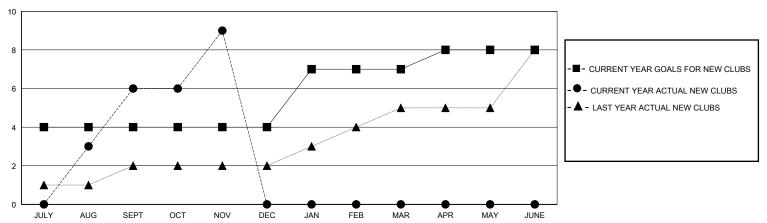

## GOALS AND ACTUAL NEW CLUBS CUMULATIVE

## District 307 A1

**LOCATION INDONESIA** GMT: **GMT CA** 

| Clubs                 |               |           |               | Members               |                       |                         |                                                    |
|-----------------------|---------------|-----------|---------------|-----------------------|-----------------------|-------------------------|----------------------------------------------------|
| RESULTS FOR 2024-2025 |               |           |               | RESULTS FOR 2024-2025 |                       |                         |                                                    |
| QUARTER               | NEW CLUB GOAL | NEW CLUBS | DROPPED CLUBS | QUARTER MEMBI         | ER GROWTH NET<br>GOAL | MEMBER GROWTH<br>ACTUAL | DROPPED<br>MEMBERS ACTUAL<br>(including transfers) |
| JULY/AUG/SEPT         | 4             | 6         | 1             | JULY/AUG/SEPT         | 100                   | 212                     | 148                                                |
| OCT/NOV/DEC           | 0             | 3         | 0             | OCT/NOV/DEC           | 50                    | 139                     | 68                                                 |
| JAN/FEB/MAR           | 3             | 0         | 0             | JAN/FEB/MAR           | 100                   | 0                       | 0                                                  |
| APR/MAY/JUNE          | 1             | 0         | 0             | APR/MAY/JUNE          | 90                    | 0                       | 0                                                  |