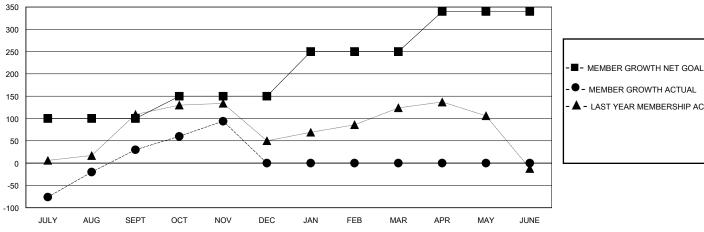

## GOALS AND ACTUAL MEMBERS CUMULATIVE

| - ● - MEMBER GROWTH ACTUAL        |
|-----------------------------------|
| - ▲ - LAST YEAR MEMBERSHIP ACTUAL |
|                                   |

Results as of: 11/30/2024

## District 307 A1

**LOCATION INDONESIA** GMT: **GMT CA** 

| Clubs                 |               |           |               | Members               |                       |                         |                                                    |
|-----------------------|---------------|-----------|---------------|-----------------------|-----------------------|-------------------------|----------------------------------------------------|
| RESULTS FOR 2024-2025 |               |           |               | RESULTS FOR 2024-2025 |                       |                         |                                                    |
| QUARTER               | NEW CLUB GOAL | NEW CLUBS | DROPPED CLUBS | QUARTER MEMBI         | ER GROWTH NET<br>GOAL | MEMBER GROWTH<br>ACTUAL | DROPPED<br>MEMBERS ACTUAL<br>(including transfers) |
| JULY/AUG/SEPT         | 4             | 6         | 1             | JULY/AUG/SEPT         | 100                   | 212                     | 148                                                |
| OCT/NOV/DEC           | 0             | 3         | 0             | OCT/NOV/DEC           | 50                    | 139                     | 68                                                 |
| JAN/FEB/MAR           | 3             | 0         | 0             | JAN/FEB/MAR           | 100                   | 0                       | 0                                                  |
| APR/MAY/JUNE          | 1             | 0         | 0             | APR/MAY/JUNE          | 90                    | 0                       | 0                                                  |